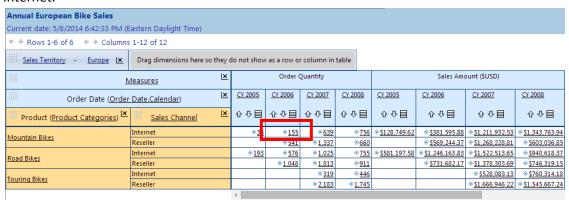

## **Drillthrough**

When data values are underlined, it means that drillthrough data exists. You can click on an underlined value to drill through to its source records.

1. We will drill through the value for Europe, Order Quantity, CY2005, Mountain Bikes and Internet.