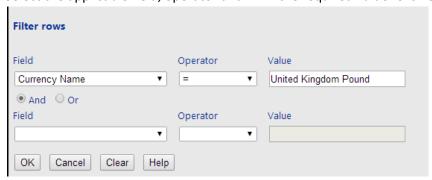

- 9. You can further limit your view of the data by filtering. To filter the data, click **Table options** > **Filter**. (You can also select **View** menu > **Table options** > **Filter**.)
- 10. Select the applicable field, operator and fill in the required value. Click OK when complete.