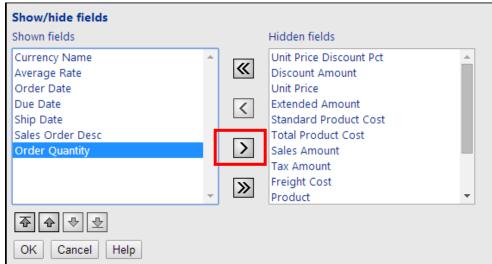

7. Now we will hide all the fields except the first seven. Select the applicable fields and use the arrows to move them to the right (Hidden fields). Click **OK** when complete.

**2** | Page Drillthrough