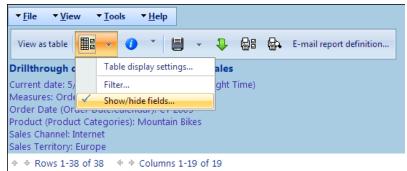

5. To hide a column, click the **X** in the header. When we hide **Unit Price Discount Pct** and **Discount Amount**, the following is the result.

 You can also rearrange columns using Table options > Show/hide Fields. This may be faster than dragging and dropping, (You can also select View menu > Table options > Show/hide fields.)