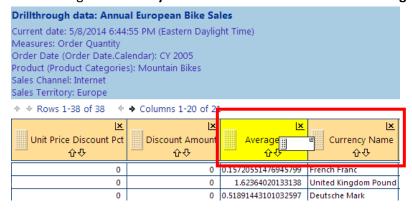

- 2. The drill through view appears. By default, all the source records used to produce the cell value are displayed. However, you can configure the view to only show the information you want to see.
- 3. To rearrange drillthrough columns, click on the textured area in a column header and drag it to another location. A small white tile appears to show you what will happen if you drop the tile. (This is similar to arranging dimension in a table.)
- 4. We will drag the **Currency Name** column and switch it with **Average Rate**.

5. To hide a column, click the **X** in the header. When we hide **Unit Price Discount Pct** and **Discount Amount**, the following is the result.

 You can also rearrange columns using Table options > Show/hide Fields. This may be faster than dragging and dropping, (You can also select View menu > Table options > Show/hide fields.)

7. Now we will hide all the fields except the first seven. Select the applicable fields and use the arrows to move them to the right (Hidden fields). Click **OK** when complete.

**2** | Page Drillthrough