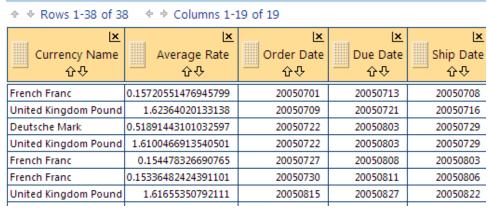

8. Now there are only seven columns.

| Currency Name<br>企む  | L <u>×</u><br>Average Rate<br>企む | Order Date<br>企办 | Due Date | Ship Date<br>分亞 | Sales Order Desc<br>企む | Drder Quantity<br>企む |
|----------------------|----------------------------------|------------------|----------|-----------------|------------------------|----------------------|
| French Franc         | 0.15720551476945799              | 20050701         | 20050713 | 20050708        | SO43698 Line 1         | 1                    |
| United Kingdom Pound | 1.62364020133138                 | 20050709         | 20050721 | 20050716        | SO43729 Line 1         | 1                    |
| Deutsche Mark        | 0.51891443101032597              | 20050722         | 20050803 | 20050729        | SO43787 Line 1         | 1                    |
| United Kingdom Pound | 1.6100466913540501               | 20050722         | 20050803 | 20050729        | SO43788 Line 1         | 1                    |
| French Franc         | 0.154478326690765                | 20050727         | 20050808 | 20050803        | SO43813 Line 1         | 1                    |
| French Franc         | 0.15336482424391101              | 20050730         | 20050811 | 20050806        | SO43834 Line 1         | 1                    |
|                      |                                  |                  |          |                 |                        |                      |